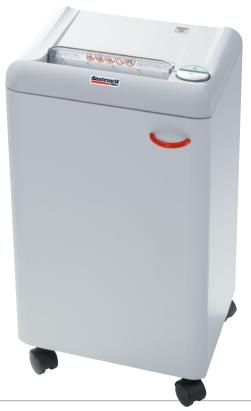

# → 2360 DESKSIDE SHREDDER

"SPS" (Safety Protection System) package: electronically controlled, transparent safety shield in the feed opening; "Easy Switch" control element uses color codes and back-lit symbols to indicate operational status; automatic reverse and power cut-off (avoids paper jams); automatic power cut-off when shred bag is full or when cabinet door is opened; double protection against overheating; "ESM" (Energy Saving Mode) after 1 hour of inactivity I automatic start and stop controlled by photo cell I high quality, hardened steel cutting shafts take staples, paper clips, and credit cards (strip- and cross-cut models) I super micro-cut (SMC) model meets all NSA/CSS specifications and is DOD approved I lifetime warranty on the cutting shafts (strip- and cross-cut models) I year warranty on SMC cutting shafts I quiet and powerful single phase motor I durable gears enclosed in dust-proof housing I high quality wooden cabinet mounted on casters I environmentally friendly reusable plastic bag I 13 gallon shred volume

Dimensions (D x W x H): 11  $\frac{1}{4}$  x 15  $\frac{1}{2}$  x 28  $\frac{3}{4}$  inches, Shipping weight: 53 lbs.